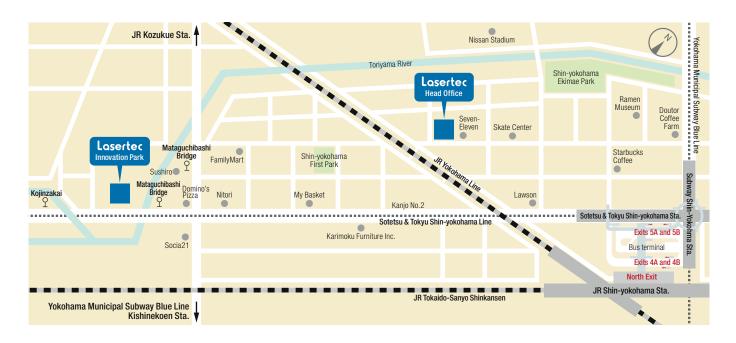

# Lasertec Corporation Lasertec Innovation Park

555 Toriyama-cho, Kohoku-ku, Yokohama, 222-0035, Japan

InnoPa does not have a direct representative phone number. For assistance, please reach out to your primary contact.

## A 15 to 17-minute walk from these stations:

Shin-Yokohama Station (JR Yokohama Line / Tokaido & Sanyo Shinkansen / Yokohama Municipal Subway Blue Line / Sotetsu & Tokyu Line)

Kozukue Station (JR Yokohama Line)

**Kishinekoen Station** (Yokohama Municipal Subway Blue Line)

## Buses are also available. Please take one of the following buses:

### From Shin-yokohama Bus Terminal

| Platform | Operated by            | No.  | Destination                  | Bus Stop              |
|----------|------------------------|------|------------------------------|-----------------------|
| 2        | Yokohama Municipal Bus | 129  | Tsurugamine Sta.             | Kojinzakai            |
| 2        | Tokyu Bus              | 市 03 | lchigao Sta. or Kozukue Sta. | Mataguchibashi Bridge |

### From Higashi-Kanagawa Sta. Nishiguchi Bus Terminal

| Platform | Operated by            | No. | Destination                       | Bus Stop              |
|----------|------------------------|-----|-----------------------------------|-----------------------|
| 6        | Yokohama Municipal Bus | 39  | Midori Shako-Mae or Nakayama Sta. | Mataguchibashi Bridge |